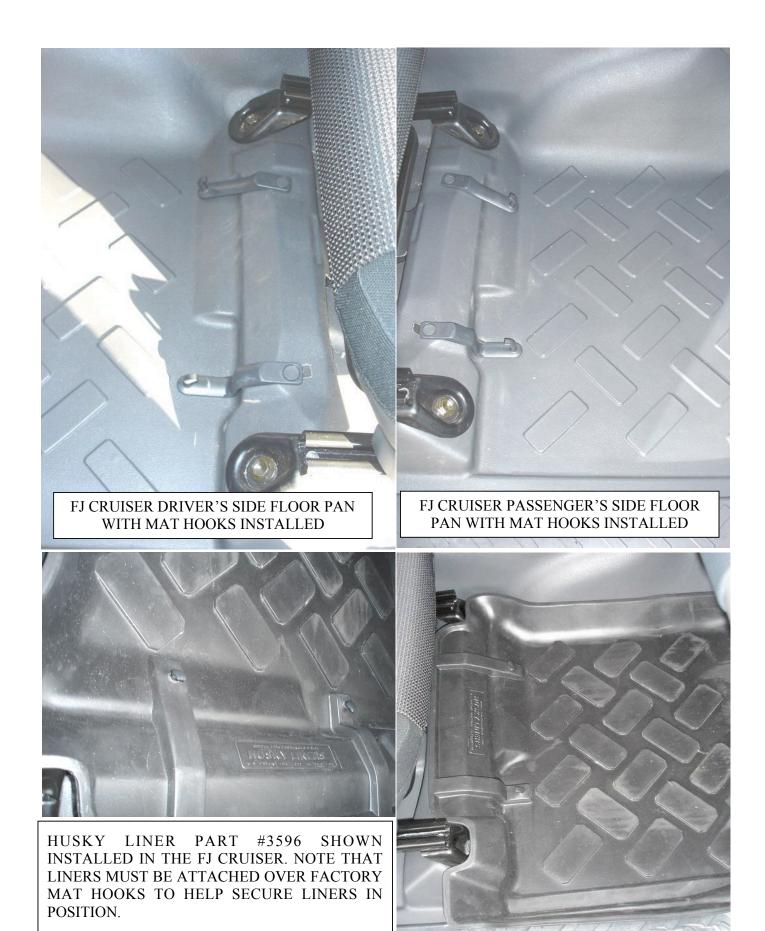

## INSTALLATION INSTRUCTIONS FOR YOUR TOYOTA FJ CRUISER FRONT FLOOR LINERS (WITH MANUAL TRANSMISSION)

NOTE: YOUR TOYOTA FJ CRUISER COMES EQUIPPED WITHOUT FACTORY INSTALLED CARPETING. TO HELP SECURE YOUR HUSKY LINERS IN PLACE, THE LINERS ARE DESIGNED TO UTILIZE THE FACTORY MAT HOOKS. YOUR FJ CRUISER SHOULD HAVE TWO FACTORY MAT HOOKS ON THE DRIVER'S AND PASSENGER'S SIDE FLOOR PANS (SEE PHOTOS ON BACK). IF YOUR FJ CRUISER DOES NOT HAVE THESE HOOKS INSTALLED, CHECK IN THE GLOVE BOX AS THEY ARE OFTEN PLACED IN THE GLOVE BOX DURING SHIPPING. FOLLOW THE INSTALLATION INSTRUCTIONS PROVIDED WITH THE MAT HOOKS TO INSTALL THEM. IF YOU CANNOT FIND THE HOOKS IN YOU VEHICLE, CONSULT YOUR DEALERSHIP. DO NOT INSTALL THE LINERS WITHOUT UTILIZING THE FACTORY MAT HOOKS. FURTHER NOTE THAT THESE LINERS ARE DESIGNED FOR MANUAL TRANSMISSION EQUIPPED FJ CRUISERS. IF YOU HAVE AN AUTOMATIC TRANSMISSION EQUIPPED FJ CRUISER, YOU NEED HUSKY LINER PART #3596.